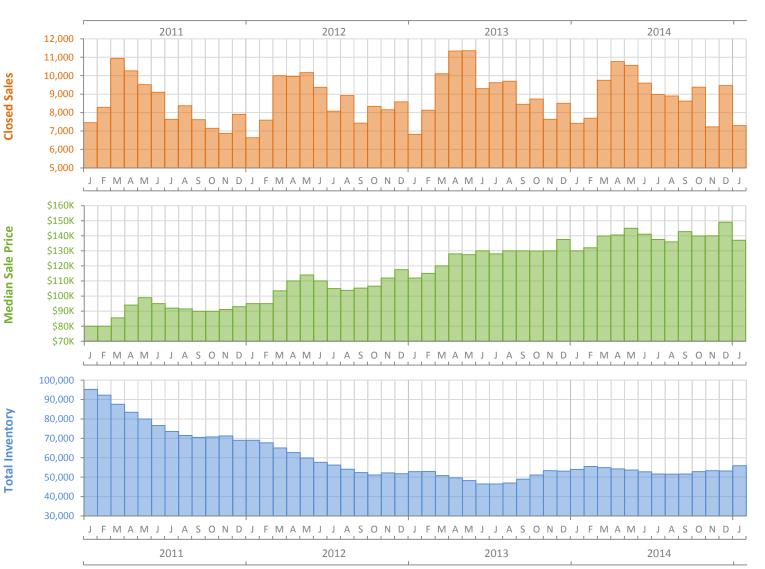

## Monthly Market Summary - January 2015 Townhouses and Condos Florida

|                                              | January 2015 | January 2014 | Percent Change<br>Year-over-Year |
|----------------------------------------------|--------------|--------------|----------------------------------|
| Closed Sales                                 | 7,294        | 7,418        | -1.7%                            |
| Cash Sales                                   | 5,069        | 5,348        | -5.2%                            |
| New Pending Sales                            | 11,097       | 11,182       | -0.8%                            |
| New Listings                                 | 17,776       | 17,602       | 1.0%                             |
| Median Sale Price                            | \$137,000    | \$130,000    | 5.4%                             |
| Average Sale Price                           | \$225,291    | \$218,319    | 3.2%                             |
| Median Days on Market                        | 56           | 54           | 3.7%                             |
| Avg. Percent of Original List Price Received | 92.3%        | 93.2%        | -1.0%                            |
| Pending Inventory                            | 17,514       | 19,468       | -10.0%                           |
| Inventory (Active Listings)                  | 55,889       | 54,009       | 3.5%                             |
| Months Supply of Inventory                   | 6.2          | 5.9          | 5.5%                             |

Produced by Florida REALTORS® with data provided by Florida's multiple listing services. Statistics for each month compiled from MLS feeds on the 15th day of the following month. Data released on Monday, February 23, 2015. Next data release is Monday, March 23, 2015.