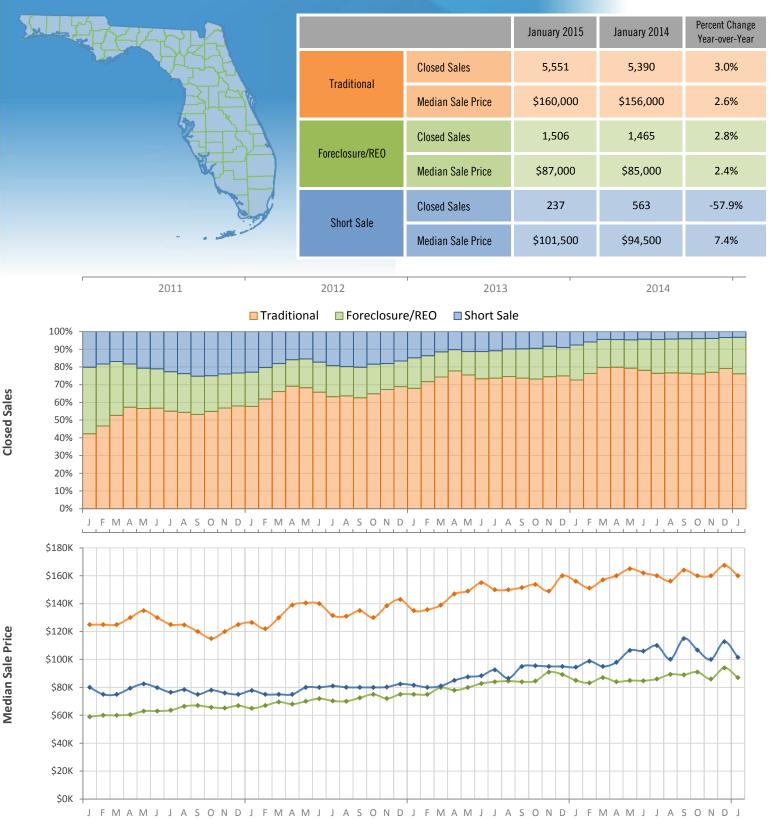

## Monthly Distressed Market - January 2015 Townhouses and Condos Florida

Produced by Florida REALTORS® with data provided by Florida's multiple listing services. Statistics for each month compiled from MLS feeds on the 15th day of the following month. Data released on Monday, February 23, 2015. Next data release is Monday, March 23, 2015.